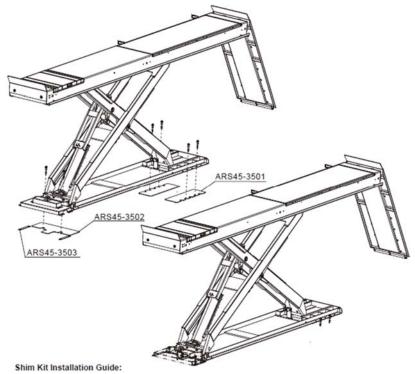

The kit includes 8pcs ARS45-3501, 4pcs ARS45-3502 and 8pcs ARS45-3503 shim plates.

The installation position can be seen in the diagram below.

For any questions concerning this announcement, please direct to our customer support at <u>huihua.lu@rotaryliftasia.com</u>.